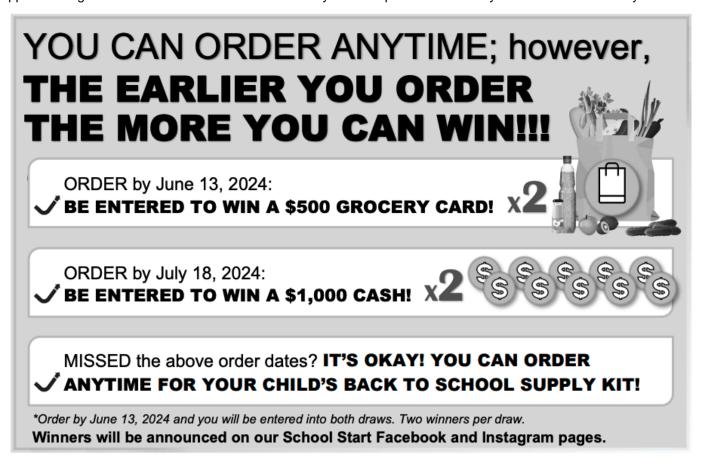

## Dear Parents/Guardians:

Your teachers at St. Francis Xavier School are excited to offer the opportunity to purchase quality standardized school supplies through School Start for the 2024/2025 school year. This process will save you both time and money.